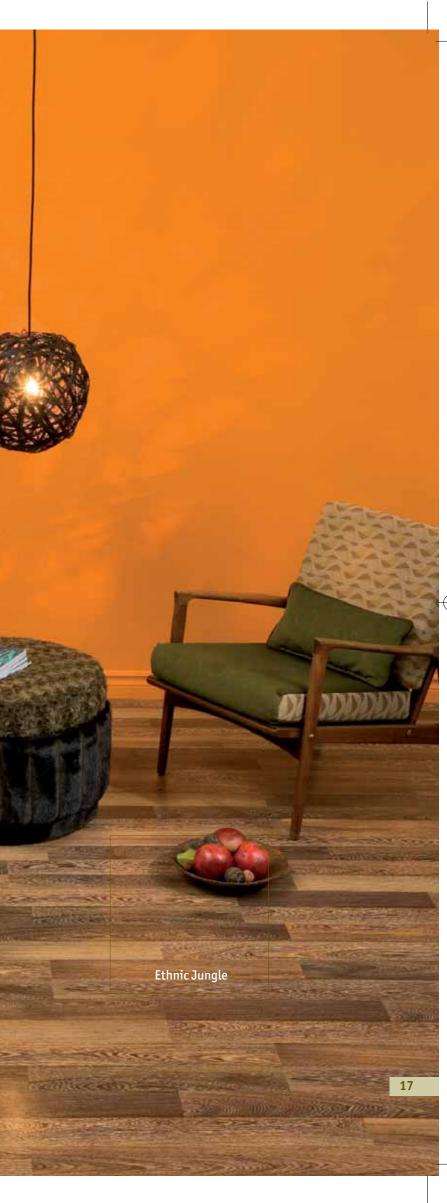

## it easy

World Beat sets rhythm. Tarkett<sup>®</sup> Ethnic sets the trend. With Ethnic Jungle and Madagascar, travel to faraway countries... at home. Grasp the spirit of untouched realms. Indulge yourself in fresh visual appeal and highly luminous textures. Nurture yourself from the inside out. From your home out.

Nurture yourself in Nature. Purely decorative and highly spirited, the Ethnic Jungle collection takes you far away with luminous textures, visual appeal and authentically marked wood styles. Define new trends!