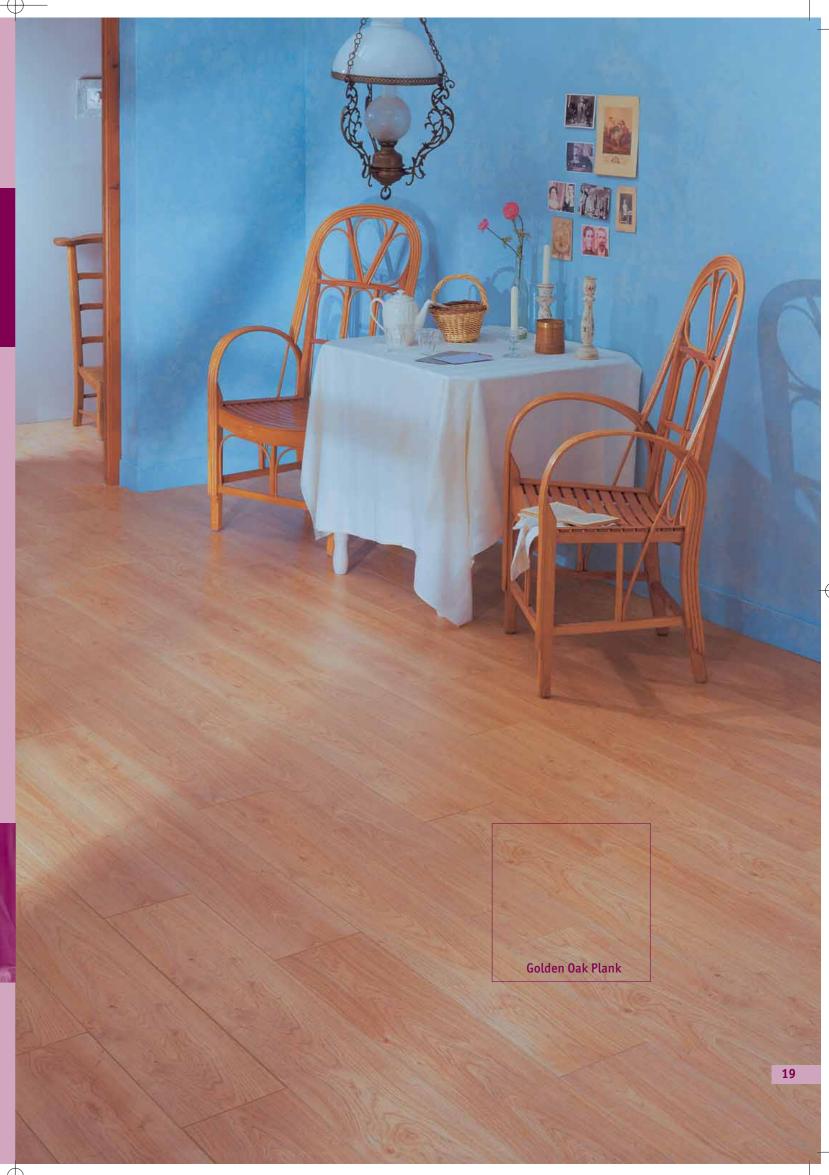

nd inviting, Cinque Terre has an enduring quality about it. Just as if someone had worked on your flooring ages ago, Tarkett® Cinque Terre will stand the test of time. Cinque Terre? Genuinely inspirational.









Often informal, even imperfect, the Origins collection gives the illusion of age. Origins balances elegance with the pastoral atmosphere rendered by the old and worn. When installed, the bevelling on the sides of the planks creates the look of genuine rustic wood flooring.



# Origins. Rooted in History

Walk on it barefoot & feel Origins highly textured surface.

Together with a bevelling on the 4 sides, the Country finish of the Origins distressed designs adds charisma to any style.

For the beauty of aged floors. Tarkett® Origins? Comfortably used and lived-on laminate.







UltraBase + natural

resistance to marks and dents, great homogeneity and stability, and a special reinforcement for high moisture resistance.



transparent, no-wax, scratch-andimpact resistant surface.

strong

### Nature does it with Style – so does Tarkett® Vintage.



22



### 1 Choose a product

### 2 Choose a feature

| PRODUCT      |      | Length x<br>Width x<br>Thickness<br>(mm) | Plank per box | m² per box | EN<br>13329 | X'traloc<br>Torkett | 20: | UltraBase +<br>natural<br>Terien | Beveled Edges<br>Tarkett | Textured<br>wood finish | Tru-Touch | Tru-Touch |  |
|--------------|------|------------------------------------------|---------------|------------|-------------|---------------------|-----|----------------------------------|--------------------------|----------------