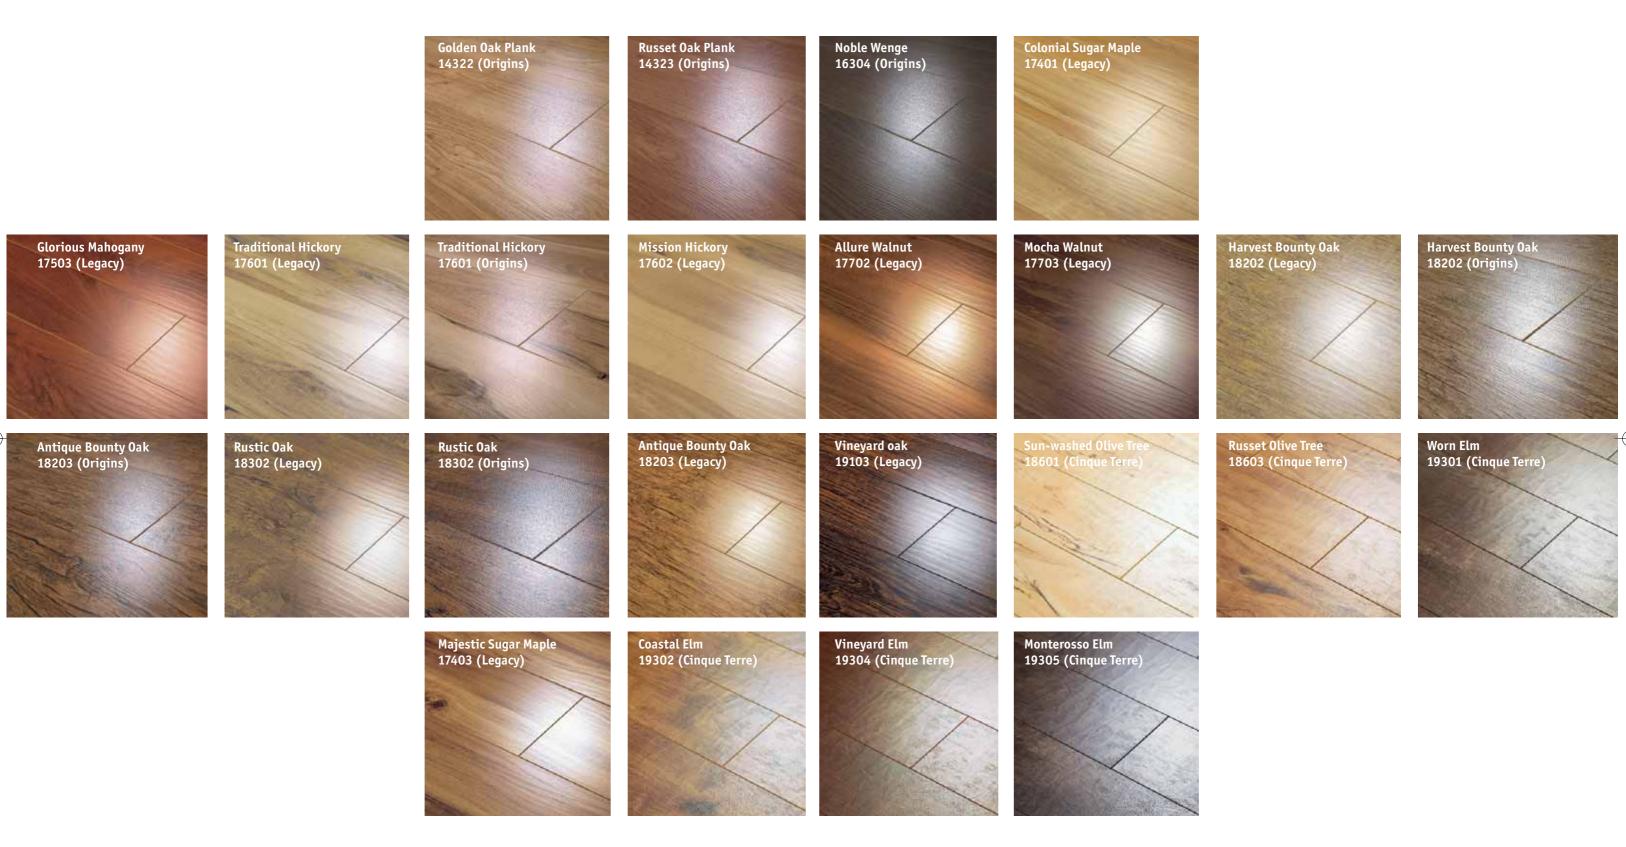

### 1 Choose a product

### 2 Choose a feature

| PRODUCT      |      | Length x<br>Width x<br>Thickness<br>(mm) | Plank per box | m² per box | EN<br>13329 | X'traloc<br>Torkett | 20: | UltraBase +<br>natural<br>Terien | Beveled Edges<br>Tarkett | Textured<br>wood finish | Tru-Touch | Tru-Touch |  |
|--------------|------|------------------------------------------|---------------|------------|-------------|---------------------|-----|----------------------------------|--------------------------|-------------------------|-----------|-----------|--|
| Origins      | LT8G | 1292×192×8                               | 8             | 1,984      | AC3-IC1     | •                   | •   | •                                | •                        | •                       |           |           |  |
| Legacy       | LT8A | 1292×192×8                               | 8             | 1,984      | AC3-IC1     | •                   | •   | •                                | •                        |                         |           | •         |  |
| Cinque Terre | LT8Q | 1216×134×8                               | 12            | 1,96       | AC3-IC1     | •                   | •   | •                                | •                        |                         | •         |           |  |