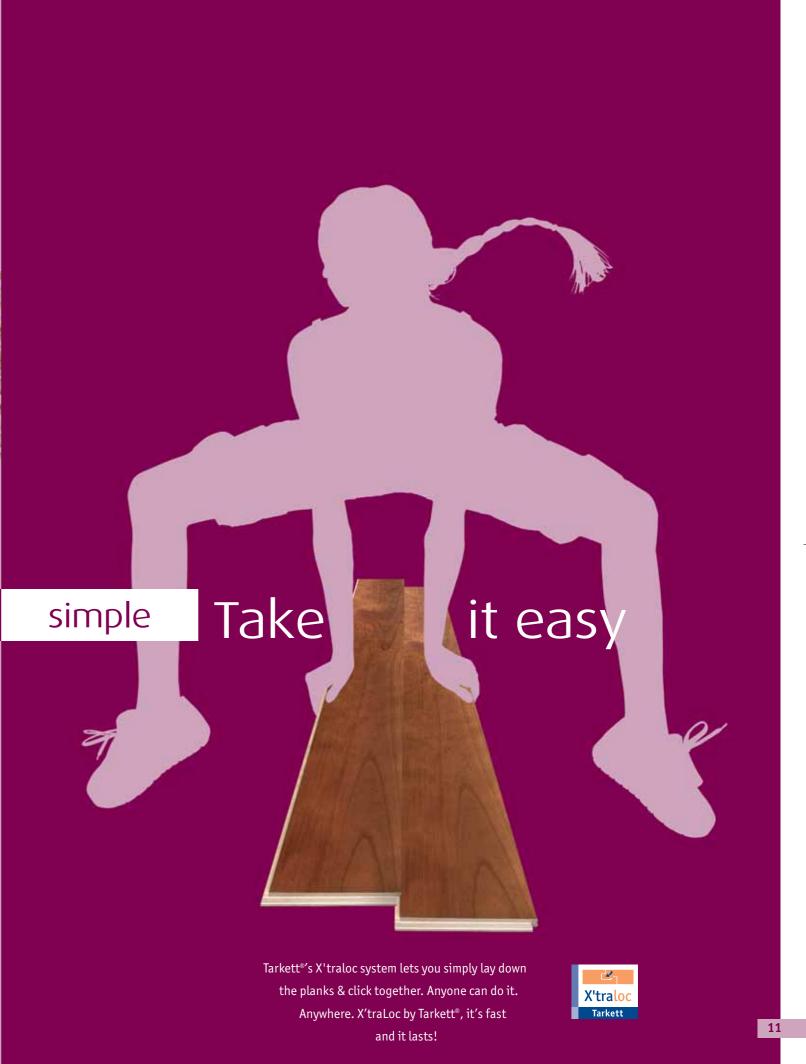

### Inspired by Nature, made by Tarkett.

Mother Nature has endowed us with all her marvels, giving us pleasure from the outline, delight from the color, comfort from the texture. With its delicate textures and subtle finish Tarkett® gives thanks to Nature by bringing laminate to an unprecedented level of style, fineness & realism – not forgetting the extra qualities that make it today's best choice.