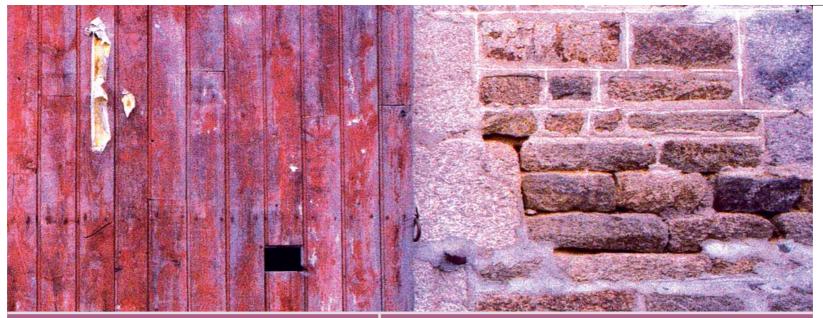

Tarkett<sup>®</sup> Cinque Terre invites you to share an idealized vision of the countryside. Crumbling stone walls, sun-washed colours, sturdy stone houses: Tarkett<sup>®</sup> Cinque Terre incorporates these elements into each plank, each design. More than simple flooring, it is an atmosphere.

Its collection of designs enlightens the mood and brings instant harmony. Coming in mini planks that are 5 inches wide, each plank brings unaffected charm to your home. The stone-scraped finish exudes the beauty of nature and displays the natural coarse texture of stone. No plank looks new. And more: slightly bevelled on all 4 sides, each plank brings an interesting detail to the flooring. An interesting perspective. Rustic, warm, and inviting, Cinque Terre has an enduring quality about it. Just as if someone had worked on your flooring ages ago, Tarkett® Cinque Terre will stand the test of time. Cinque Terre? Genuinely inspirational.