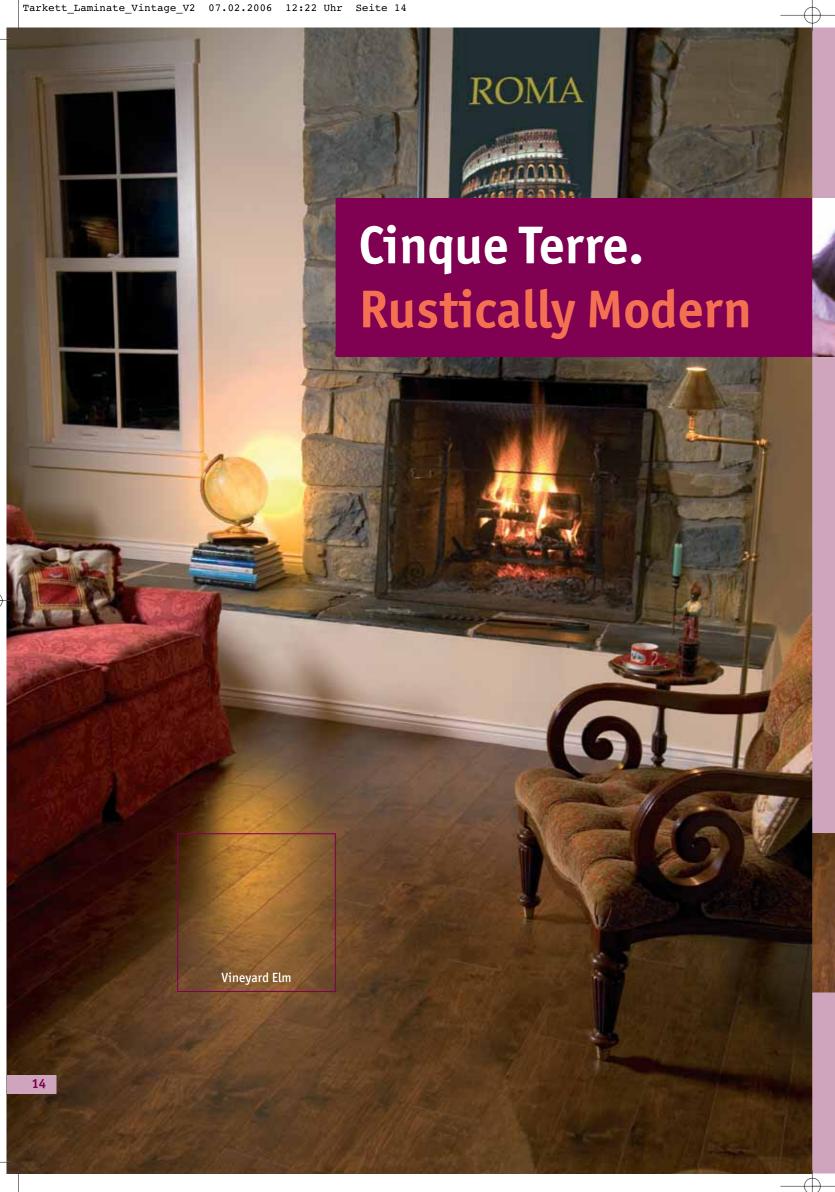

Tarkett<sup>®</sup> Cinque Terre invites you to share an idealized vision of the countryside. Crumbling stone walls, sun-washed colours, sturdy stone houses: Tarkett<sup>®</sup> Cinque Terre incorporates these elements into each plank, each design. More than simple flooring, it is an atmosphere.

Its collection of designs enlightens the mood and brings instant harmony. Coming in mini planks that are 5 inches wide, each plank brings unaffected charm to your home. The stone-scraped finish exudes the beauty of nature and displays the natural coarse texture of stone. No plank looks new. And more: slightly bevelled on all 4 sides, each plank brings an interesting detail to the flooring. An interesting perspective. Rustic, warm, and inviting, Cinque Terre has an enduring quality about it. Just as if someone had worked on your flooring ages ago, Tarkett® Cinque Terre will stand the test of time. Cinque Terre? Genuinely inspirational.