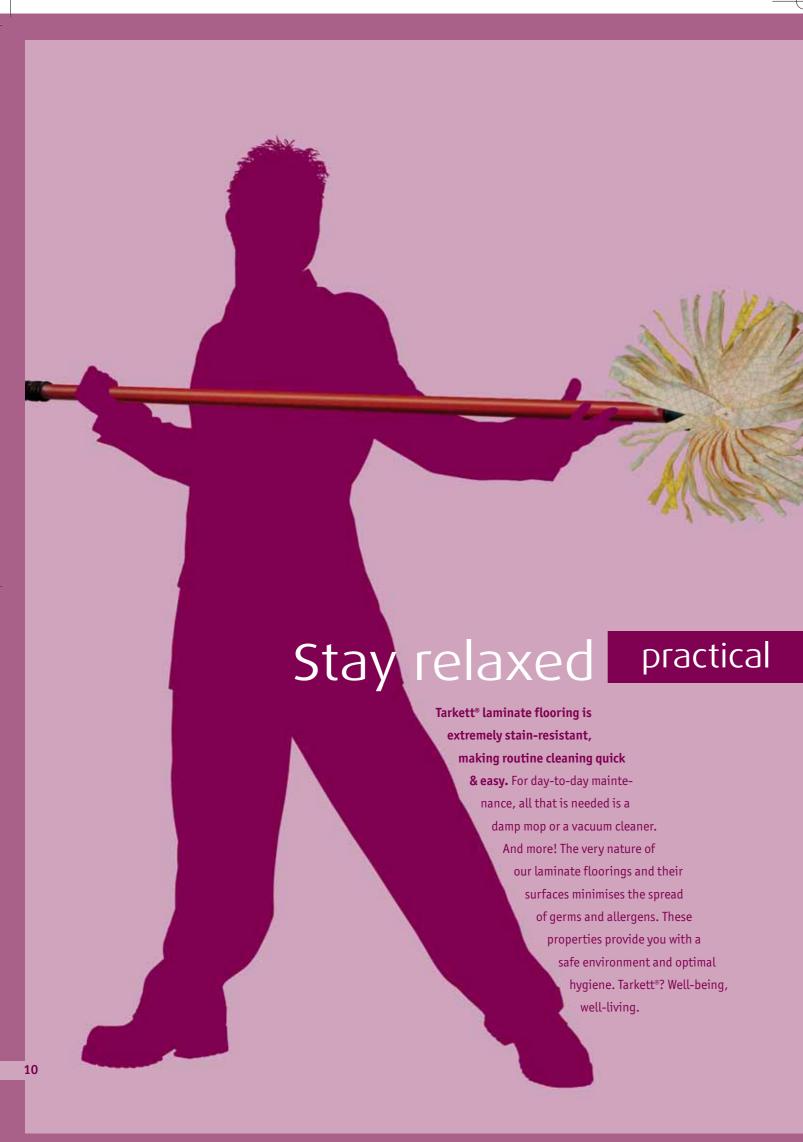

### Inspired by Nature, made by Tarkett.

Mother Nature has endowed us with all her marvels, giving us pleasure from the outline, delight from the color, comfort from the texture. With its delicate textures and subtle finish Tarkett® gives thanks to Nature by bringing laminate to an unprecedented level of style, fineness & realism – not forgetting the extra qualities that make it today's best choice.