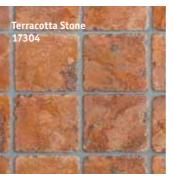

With Tarkett® Minerals, you are connected to the earth and what is real.

Stone Effect
Jewel flooring.

6

**Ceramica**Natural tranquility.

8

Mallorca Finca look.

12

#### 2 Choose a feature

| PRODUCT         |      | Length x<br>Width x<br>Thickness<br>(mm) | Plank per box | m² per box | EN<br>13329 | X'traloc<br>Tarkett | 20 E | <b>Ultra</b> Base + | Textured space fireth | # antistatic | sound <b>safe</b><br>acoustic |  |
|-----------------|------|------------------------------------------|---------------|------------|-------------|---------------------|------|---------------------|-----------------------|--------------|-------------------------------|--|
| Stone Effect    | LT7S | 1292 × 192 × 7                           | 9             | 2,23       | AC3-IC1     | •                   | •    | •                   | •                     |              |                               |  |
| Ceramica Effect | LT8E | 1302×325×8,5                             | 5             | 2,116      | AC3-IC1     | •                   | •    | •                   | •                     |              | •                             |  |
| Mallorca        | LT8B | 1213x 328,4x 8                           | 6             | 2,39       | AC4-IC2     | •                   | •    | •                   | •                     | •            |                               |  |