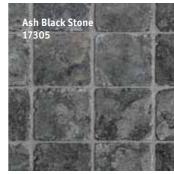

With Tarkett® Minerals, you are connected to the earth and what is real.

Stone Effect
Jewel flooring.

6

**Ceramica**Natural tranquility.

8

Mallorca Finca look.

12

#### 2 Choose a feature

| PRODUCT         |      | Length x<br>Width x<br>Thickness<br>(mm) | Plank per box | m² per box | EN<br>13329 | X'traloc<br>Tarkett | 20 E | <b>Ultra</b> Base + | Textured space fireth | # antistatic | sound <b>safe</b><br>acoustic |  |
|-----------------|------|------------------------------------------|---------------|------------|-------------|---------------------|------|---------------------|-----------------------|--------------|-------------------------------|--|
| Stone Effect    | LT7S | 1292 × 192 × 7                           | 9             | 2,23       | AC3-IC1     | •                   | •    | •                   | •                     |              |                               |  |
| Ceramica Effect | LT8E | 1302×325×8,5                             | 5             | 2,116      | AC3-IC1     | •                   | •    | •                   | •                     |              | •                             |  |
| Mallorca        | LT8B | 1213x 328,4x 8                           | 6             | 2,39       | AC4-IC2     | •                   | •    | •                   | •                     | •            |                               |  |