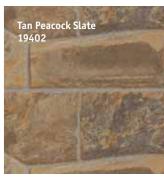

exquisite Awaken your senses

Scratch all preconceived ideas of laminate when you discover Tarkett® **Ceramica Effect** collection. Tarkett® **Ceramica Effect's** large format designs offer the warmth and exquisite charm of a natural slate floor with a panache that rivals Mother Nature. Coming in an array of earthy colours, **Ceramica Effect** displays all the lines, depth and character of natural slate. Then it adds its own personal trump card: the SoundSafe effect for a soothing atmosphere. With **Ceramica Effect**, give added dimension to your floor. Be part of Tarkett® Generation XXLaminate flooring.

#### 2 Choose a feature

| PRODUCT         |      | Length x<br>Width x<br>Thickness<br>(mm) | Plank per box | m² per box | EN<br>13329 | X'traloc<br>Tarkett | 20 E | <b>Ultra</b> Base + | Textured space fireth | # antistatic | sound <b>safe</b><br>acoustic |  |
|-----------------|------|------------------------------------------|---------------|------------|-------------|---------------------|------|---------------------|-----------------------|--------------|-------------------------------|--|
| Stone Effect    | LT7S | 1292 × 192 × 7                           | 9             | 2,23       | AC3-IC1     | •                   | •    | •                   | •                     |              |                               |  |
| Ceramica Effect | LT8E | 1302×325×8,5                             | 5             | 2,116      | AC3-IC1     | •                   | •    | •                   | •                     |              | •                             |  |
| Mallorca        | LT8B | 1213x 328,4x 8                           | 6             | 2,39       | AC4-IC2     | •                   | •    | •                   | •                     | •            |                               |  |