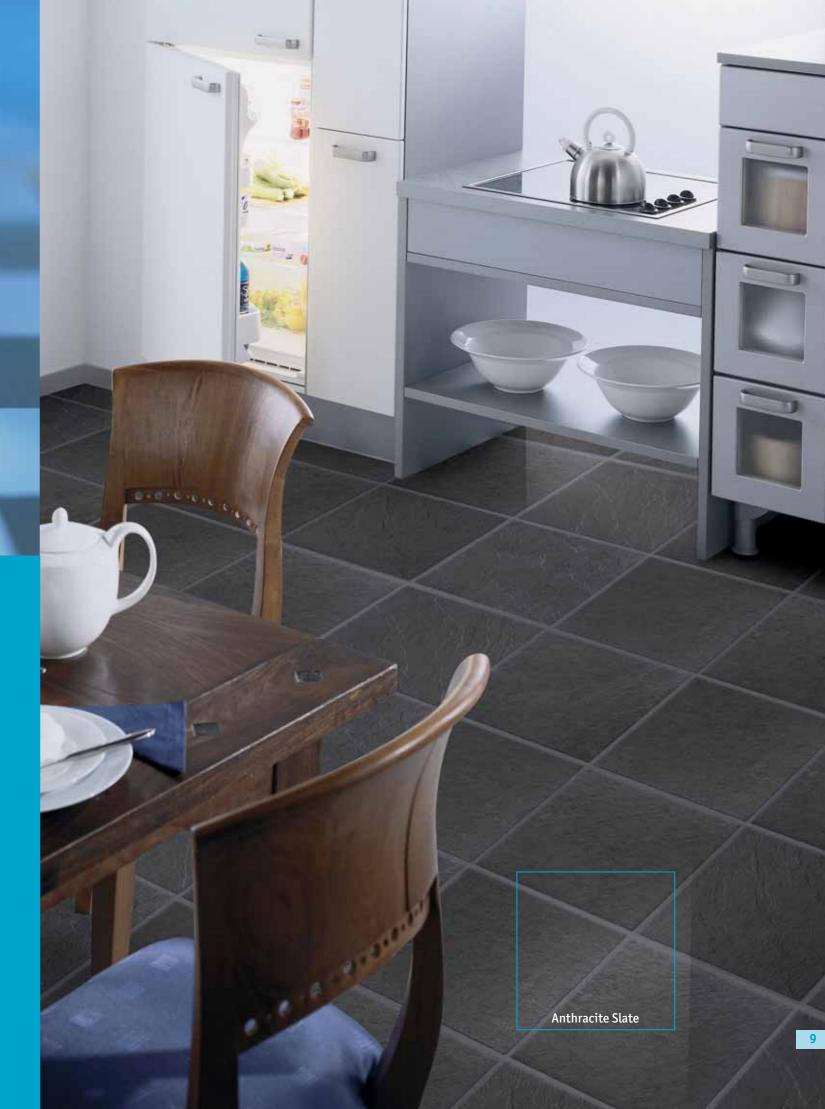

exquisite Awaken your senses

Scratch all preconceived ideas of laminate when you discover Tarkett® **Ceramica Effect** collection. Tarkett® **Ceramica Effect's** large format designs offer the warmth and exquisite charm of a natural slate floor with a panache that rivals Mother Nature. Coming in an array of earthy colours, **Ceramica Effect** displays all the lines, depth and character of natural slate. Then it adds its own personal trump card: the SoundSafe effect for a soothing atmosphere. With **Ceramica Effect**, give added dimension to your floor. Be part of Tarkett® Generation XXLaminate flooring.