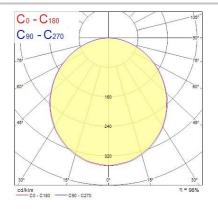

------|
| Weight (kg)                 | 3.55                   |
| Width (mm)                  | 596                    |
| Included lamp               | Integrated LED         |
|                             |                        |
| Electrical data             |                        |
| Drive current (mA)          | 650                    |
| Electrical protection       | CLASS II               |
| Glow wire test              | 650°C                  |
| Efficacy (Rated) (lm/w)     | 92                     |
| Ta rating (°C)              | -10°C to +40°C         |
| Total power consumption (W) | 50                     |
| Voltage (V)                 | 220-240                |
| Inrush Current (A)          | 14A                    |

200µs

#### **PHOTOMETRY**

**Inrush Duration** 





#### **TECHNICAL DRAWINGS**









### Start Panel LED Emergency START PANEL LED 600 NW E3 0047410