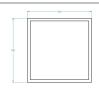

#### Physical data

| Colour                 | White         |
|------------------------|---------------|
| Cutout diameter (mm)   | 600x600       |
| Cutout shape           | Square        |
| Diffuser finish        | Opal          |
| Diffuser material      | Polycarbonate |
| Emergency duration (h) | 3             |
| Emergency mode         | Maintained    |
| Height (mm)            | 86            |
| IK rating              | IK02          |
| IP rating              | IP44          |
| Lamp included          | Integrated    |
| Length (mm)            | 596           |
| Recessed depth (mm)    | 86            |