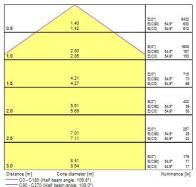

----|
| Weight (kg)                 | 3.55                   |
| Width (mm)                  | 596                    |
| Included lamp               | Integrated LED         |
|                             |                        |
| Electrical data             |                        |
| Drive current (mA)          | 650                    |
| Electrical protection       | CLASS II               |
| Glow wire test              | 650°C                  |
| Efficacy (Rated) (lm/w)     | 92                     |
| Ta rating (°C)              | -10°C to +40°C         |
| Total power consumption (W) | 50                     |
| Voltage (V)                 | 220-240                |
| Inrush Current (A)          | 14A                    |

200µs

#### **PHOTOMETRY**

**Inrush Duration** 





#### **TECHNICAL DRAWINGS**









### Start Panel LED Emergency START PANEL LED 600 NW E3 0047410