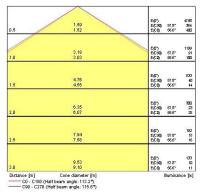

#### **PHOTOMETRY**

Max. Luminaires per 10A C Breaker

Max. Luminaires per 16A C Breaker