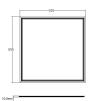

| CLASS II                                    |
| Electrical protection Glow wire test                                                                    | CLASS II<br>650                             |
| Electrical protection Glow wire test Efficacy (Rated) (lm/w)                                            | CLASS II<br>650<br>84                       |
| Electrical protection Glow wire test Efficacy (Rated) (lm/w) Ta rating (°C)                             | CLASS II<br>650<br>84<br>-10 to +40         |
| Electrical protection Glow wire test Efficacy (Rated) (lm/w) Ta rating (°C) Total power consumption (W) | CLASS II<br>650<br>84<br>-10 to +40<br>45.5 |

31

51

#### **PHOTOMETRY**



Max. Luminaires per 10A C Breaker

Max. Luminaires per 16A C Breaker



### **TECHNICAL DRAWINGS**